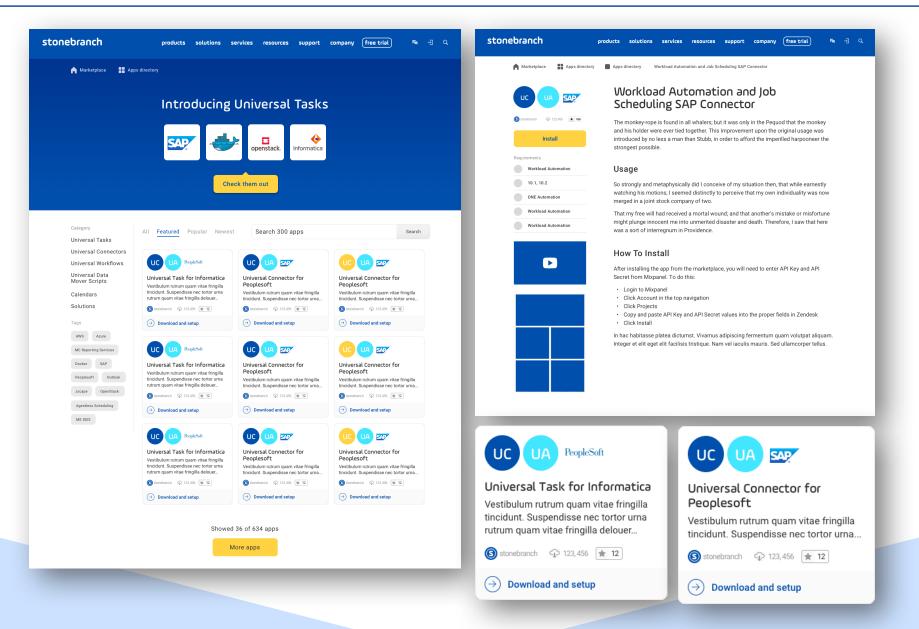

Together we developed a SAP<sup>®</sup> Automated System Copy Solution.

- Peer-to-Peer Marketplace for all Stonebranch stakeholders
- Share Best Practices & Standards
- Benefit from the extensive WLA experience of our community
- Quality Assurance through reviews and comments
- Open Source approach for all content